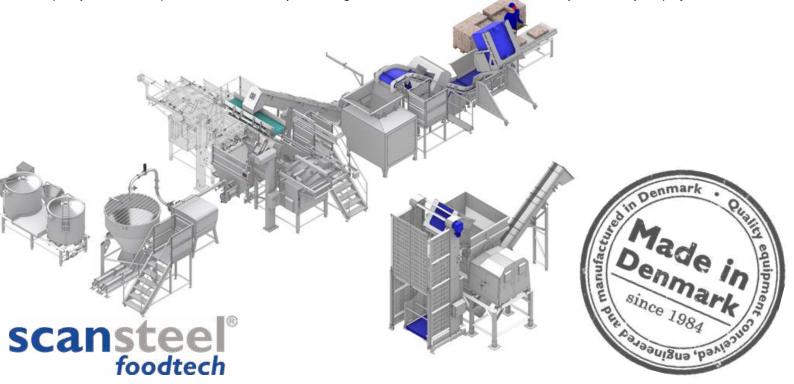

## Did you know that scansteel foodtech still can deliver a complete pet food preparation line between 30-40 weeks?

scansteel foodtech is today one of the world's most innovative manufacturers of machines, equipment and complete processing lines and solutions for the global pet food industry and we still manage to be competitive in our always fast delivery time on processing lines/project as well as single machinery and equipment!